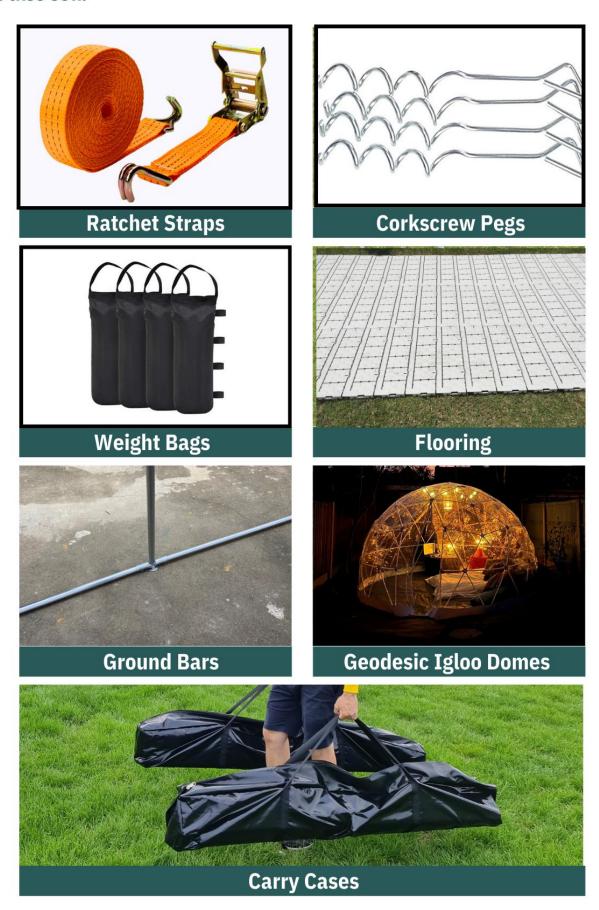

### Instruction Manual



#### **DIMENSIONS**

Width - 6m

Depth - 12m

Height - 3.60m

### IMPORTANT - Read all instructions before assembling

On receiving your structure, please carefully check you have all component parts. Please do not wait until the day you intend to use the structure to then find you have missing or damaged parts.













### We also sell:



















### **IMPORTANT SAFETY INSTRUCTIONS**

### Read all instructions before assembling

- On receiving your structure, please carefully check you have all component parts. Please do not wait until the day you intend to use the structure to then find you have missing or damaged parts. This will allow us time to provide you with any replacement components prior to you using the structure.
- Read these instructions carefully and familiarise yourself with the procedure before assembling the structure.
- The galvanised steel used has been treated with an oily layer to give greater protection from corrosion. This will create marks on the fabric where the metal is in contact with the fabric. You can however wipe off this oily layer however, we do not recommend as it will increase th