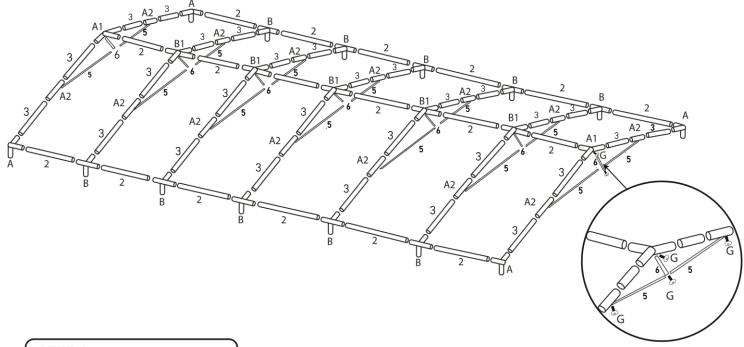

### **ASSEMBLY INSTRUCTIONS**

STEP 1

Assemble the roof frame. Then attach the cross bars (parts 5 and 6 using the screws (part G)).

STEP 2

Attach the roof cover with the bungee balls.