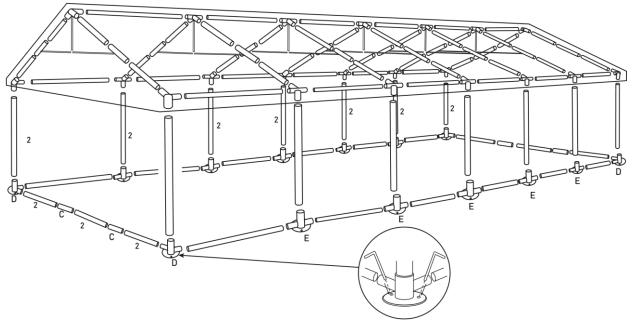

#### STEP 3.1 - FOR MODELS WITH A GROUND BAR

Attach the legs, feet and ground bars on one side.

Attach the legs, feet and ground bars on the opposite side, then attach the ground bar on the two remaining sides. Once complete, peg down the structure.