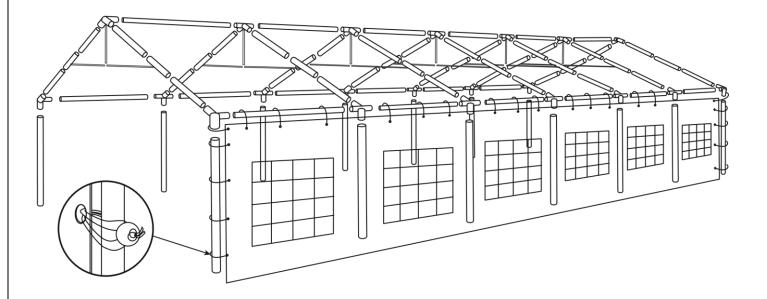

## ASSEMBLY INSTRUCTIONS

STEP 4

Attach the side panels (parts M, N and O) using the bungee balls.

NOTE

It is recommended to also use additional anchorage support such as gazebo weights and ratchet straps (can be provided).