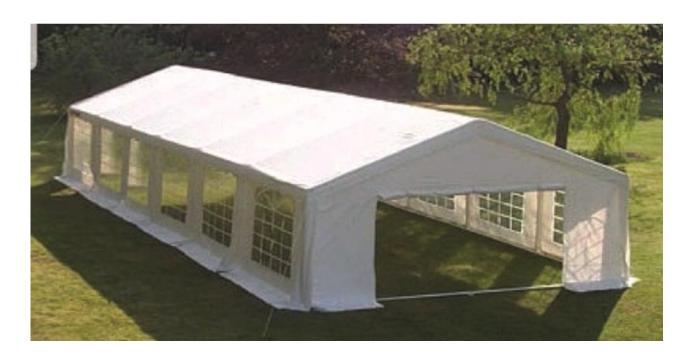

### Instruction Manual



#### **DIMENSIONS**

Width - 6m

Depth - 12m

Height - 3.60m

### IMPORTANT - Read all instructions before assembling

On receiving your structure, please carefully check you have all component parts. Please do not wait until the day you intend to use the structure to then find you have missing or damaged parts.













### We also sell:



















### **IMPORTANT SAFETY INSTRUCTIONS**

### Read all instructions before assembling

- On receiving your structure, please carefully check you have all component parts. Please do not wait until the day you intend to use the structure to then find you have missing or damaged parts. This will allow us time to provide you with any replacement components prior to you using the structure.
- Read these instructions carefully and familiar