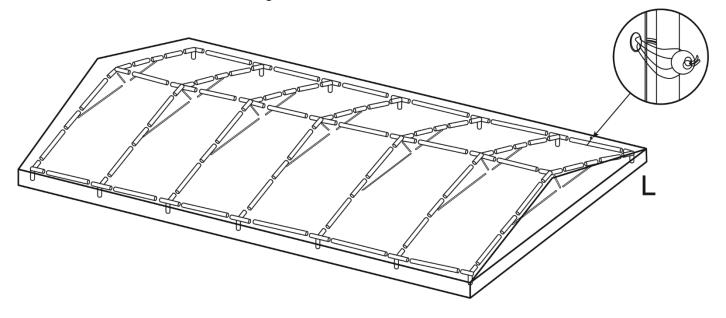

### **ASSEMBLY INSTRUCTIONS**

STEP 1

Assemble the roof frame. Then attach the cross bars (parts 5 and 6 using the screws (part G)).

STEP 2

Attach the roof cover with the bungee balls.