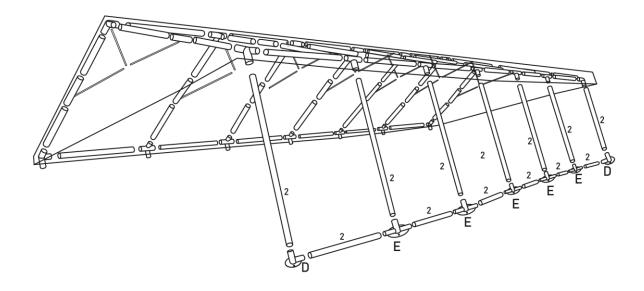

### **ASSEMBLY INSTRUCTIONS**

STEP 3

This step is only for models without a ground bar, for models with a ground bar please move to Step 3.1

Attach the legs and feet on one side.

Attach the legs and feet on the other side then peg down the structure.