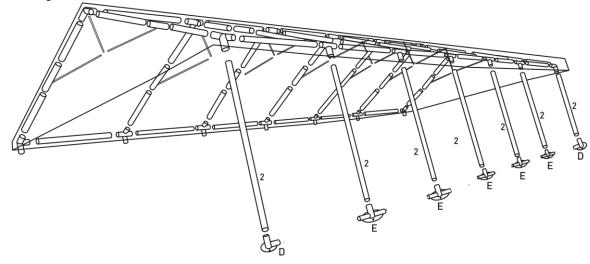

### **ASSEMBLY INSTRUCTIONS**

STEP 3

This step is only for models without a ground bar, for models with a ground bar please move to Step 3.1

Attach the legs and feet on one side.

Attach the legs and feet on the other side then peg down the structure.