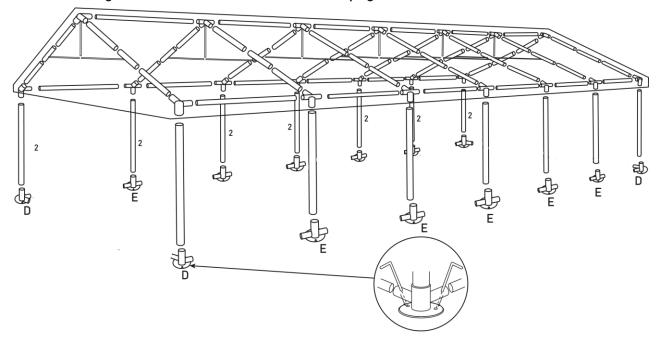

#### STEP 3.1 - FOR MODELS WITH A GROUND BAR

Attach the legs, feet and ground bars on one side.

Attach the legs, feet and ground bars on the opposite side, then attach the ground bar on the two remaining sides. Once complete, peg down the structure.